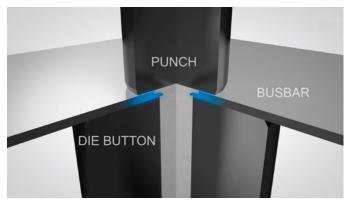

## **Fully Automated Installation & Superior Electrical Joints for Your Most Challenging Applications**

- Quick, Secure Automated Installation Use PEM eConnect™ fastening technology with our line of fully automated installation systems for an efficient, cost-saving total system solution
- No Hot Spots or Poor Conductivity Joint has an electrical resistance of less than 100  $\mu\Omega$
- Range of Captivation Options Available in standard pin, clinch, broach, and SMT
- Unmatched Quality PEM® products' time-tested, proven performance makes them the go-to choice for electrical connection solutions